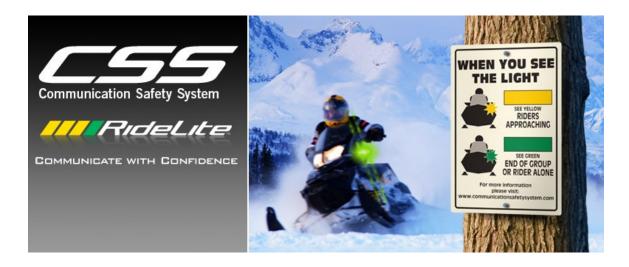

## Are you active in your club and want to help promote safety?

We're looking for you!

Post our state approved trail signs along your trails and start creating safer trails for all.

Help eliminate confusion out on the trails. Our trails signs are the <u>only</u> state approved trail sign and are to be posted with permission granted by club association leadership only.

Have your club president or trail master contact us at contact@theridelite.com or call toll free: 866.560.6365 ext3.

\*The RideLite<sup>™</sup> is the *only* state approved Communication Safety System<sup>™</sup> on the market. Please visit our <u>website</u> for more details.

At this time all trail signs are donated by Impact Global Industries, LLC.

Team RideLite